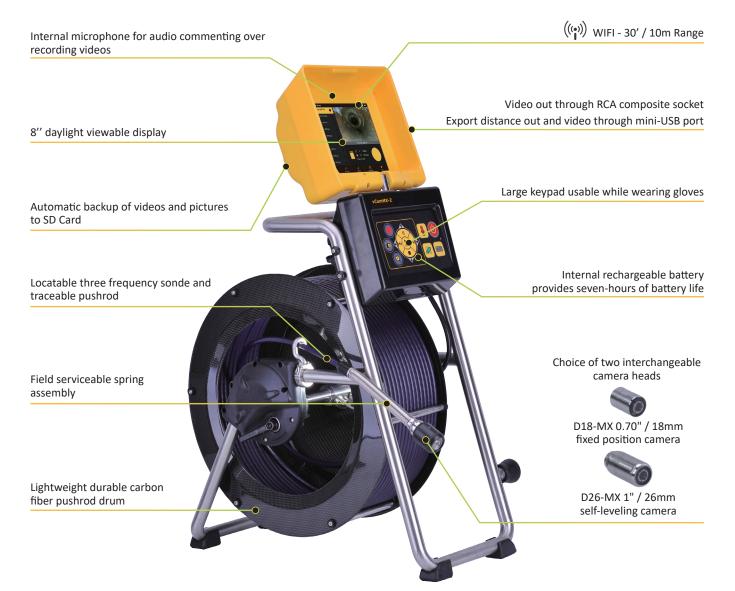

# vCamMX-2 Mini-Inspection System

- On-screen text writer
- Seven-hour battery life
- On-screen distance, date and time
- Record to USB with SD card backup
- One-touch recording and image capture

The versatile vCamMX-2 mini-inspection camera system is a compact all-in-one inspection camera at an affordable price. Available in two lengths of pushrod and with two sizes of user changeable cameras the system can inspect lines from 1-1/2 to 4"/40 to 100mm. The vCamMX-2 mini-camera has all the features of the larger pushrod camera systems such as locatable sonde, traceable pushrod, distance counter, internal rechargeable batteries and built-in microphone for voice over. The vCamMX-2 can be purchased as a complete all-in-one unit with the control module mounted to the reel or purchase the reel separately to use with the vCam-6 control module.

### **Camera Heads**

|                | D26-MX                                     | D18-MX                    |
|----------------|--------------------------------------------|---------------------------|
| Application:   | 1-1/2 to 4"/38 to 101mm                    | 2 to 4"/51 to 101mm       |
| Dimensions:    | 1.02 x 2"/26 x 55mm                        | 0.70 x 1.2"/18.6 x 29.5mm |
| Lighting:      | 20.39 Lumens                               | 17.53 Lumens              |
| Resolution:    | 700 TVL                                    | 520 TVL                   |
| Construction:  | Stainless-steel housing with Sapphire lens |                           |
| Self-leveling: | Yes                                        | No                        |
| Environmental: | 10 BAR                                     | 11 BAR                    |
| Focus point:   | 7.87"/20cm                                 | 4.7"/12cm                 |
| Field of view: | 88.4°                                      | 55°                       |

## vCamMX-2 System

| Dimensions:    | 21" (L) x 13" (W) x 25" (H)/ 53cm x 33cm x 64cm (with lid closed)                                             |  |
|----------------|---------------------------------------------------------------------------------------------------------------|--|
| Weight:        | 100 ft./30m: 30 lbs. / 14kgs.<br>150 ft./45m: 37 lbs. / 17kgs.<br>(reel, pushrod, control module, and camera) |  |
| Construction:  | High impact ABS control module, stainless-steel tubular frame, with a carbon fiber drum                       |  |
| Display:       | 8"/20cm Daylight viewable 800 x 600 TFT LCD display                                                           |  |
| Battery life:  | Eight-hours with sonde off, seven-hours with sonde on                                                         |  |
| Environmental: | Water resistant to IP65 (light shower with lid closed)                                                        |  |