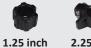

### **Camera Heads**

|                | D26-MX                                     | D18-MX                    |
|----------------|--------------------------------------------|---------------------------|
| Application:   | 1-1/2 to 4"/38 to 101mm                    | 2 to 4"/51 to 101mm       |
| Dimensions:    | 1.02 x 2"/26 x 55mm                        | 0.70 x 1.2"/18.6 x 29.5mm |
| Lighting:      | 20.39 Lumens                               | 17.53 Lumens              |
| Resolution:    | 700 TVL                                    | 520 TVL                   |
| Construction:  | Stainless-steel housing with Sapphire lens |                           |
| Self-leveling: | Yes                                        | No                        |
| Environmental: | 10 BAR                                     | 11 BAR                    |
| Focus point:   | 7.87"/20cm                                 | 4.7"/12cm                 |
| Field of view: | 88.4°                                      | 55°                       |

D26-MX and D18-MX camera heads