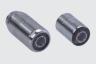

### **Camera Heads**

|                | D26-MX                                     | D18-MX                    |
|----------------|--------------------------------------------|---------------------------|
| Application:   | 1-1/2 to 4"/38 to 101mm                    | 2 to 4"/51 to 101mm       |
| Dimensions:    | 1.02 x 2"/26 x 55mm                        | 0.70 x 1.2"/18.6 x 29.5mm |
| Lighting:      | 20.39 Lumens                               | 17.53 Lumens              |
| Resolution:    | 700 TVL                                    | 520 TVL                   |
| Construction:  | Stainless-steel housing with Sapphire lens |                           |
| Self-leveling: | Yes                                        | No                        |
| Environmental: | 10 BAR                                     | 11 BAR                    |
| Focus point:   | 7.87"/20cm                                 | 4.7"/12cm                 |
| Field of view: | 88.4°                                      | 55°                       |

D26-MX and D18-MX camera heads