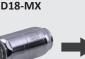

### **Camera Heads**

|                | D26-MX                                     | D18-MX                    |
|----------------|--------------------------------------------|---------------------------|
| Application:   | 1-1/2 to 4"/38 to 101mm                    | 2 to 4"/51 to 101mm       |
| Dimensions:    | 1.02 x 2"/26 x 55mm                        | 0.70 x 1.2"/18.6 x 29.5mm |
| Lighting:      | 20.39 Lumens                               | 17.53 Lumens              |
| Resolution:    | 700 TVL                                    | 520 TVL                   |
| Construction:  | Stainless-steel housing with Sapphire lens |                           |
| Self-leveling: | Yes                                        | No                        |
| Environmental: | 10 BAR                                     | 11 BAR                    |
| Focus point:   | 7.87"/20cm                                 | 4.7"/12cm                 |
| Field of view: | 88.4°                                      | 55°                       |

D26-MX and D18-MX camera heads