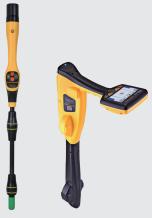

# vCamMX-2 Mini-Inspection System

- On-screen text writer
- Seven-hour battery life
- On-screen distance, date and time
- Record to USB with SD card backup
- One-touch recording and image capture

The versatile vCamMX-2 mini-inspection camera system is a compact all-in-one inspection camera at an affordable price. Available in two lengths of pushrod and with two sizes of user changeable cameras the system can inspect lines from 1-1/2 to 4"/40 to 100mm. The vCamMX-2 mini-camera has all the features of the larger pushrod camera systems such as locatable sonde, traceable pushrod, distance counter, internal rechargeable batteries and built-in microphone for voice over. The vCamMX-2 can be purchased as a complete all-in-one unit with the control module mounted to the reel or purchase the reel separately to use with the vCam-6 control module.

## vCamMX-2 System

| Dimensions:    | 21" (L) x 13" (W) x 25" (H)/ 53cm x 33cm x 64cm (with lid closed)                                             |  |
|----------------|---------------------------------------------------------------------------------------------------------------|--|
| Weight:        | 100 ft./30m: 30 lbs. / 14kgs.<br>150 ft./45m: 37 lbs. / 17kgs.<br>(reel, pushrod, control module, and camera) |  |
| Construction:  | High impact ABS control module, stainless-steel tubular frame, with a carbon fiber drum                       |  |
| Display:       | 8"/20cm Daylight viewable 800 x 600 TFT LCD display                                                           |  |
| Battery life:  | Eight-hours with sonde off, seven-hours with sonde on                                                         |  |
| Environmental: | Water resistant to IP65 (light shower with lid closed)                                                        |  |