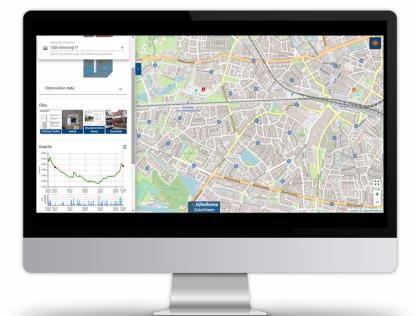

All relevant data from a measuring point is clearly displayed at the touch of a button. DataViewer is suitable for access via desktop, tablet and mobile devices (IOS and Android).

# **Benefits of Monitoring Solutions**

- View and download reliable raw, compensated or validated data
- 24/7 Data availability
- Quick and efficient data reports presented in .csv or graph format
- Secure encrypted data storage
- Add historical data for existing locations
- Monitoring points accessible via Google Maps
- Ability to forward data to your own server by FTP or API connection
- Custom solutions