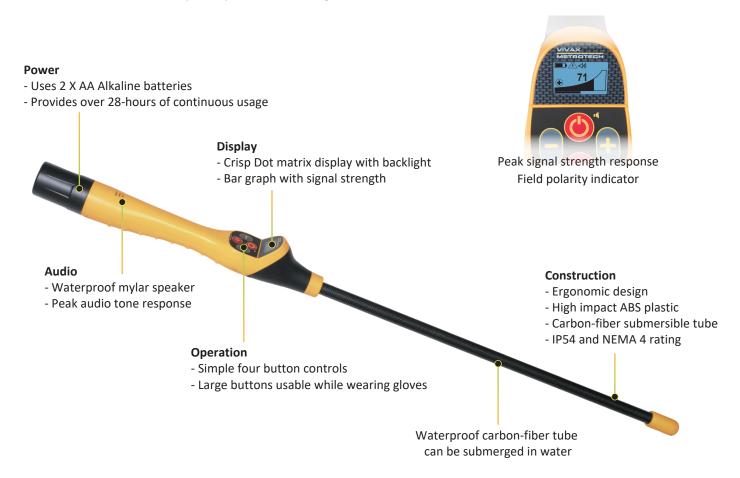

# VM-880 Ferrous Metal Detector

- Field polarity indicator
- Ergonomic for prolonged usage
- Dot matrix LCD with back light
- · Audio and visual signal strength
- Screen invert feature for pinpointing
- One touch auto sensitivity control with manual incremental control

Most of these items are manufactured using magnetic or ferrous materials. These can be detected using the VM-880. As it detects only ferrous materials, aluminum cans, bottle caps, etc. are rejected.

The simple audio and visual user interface has been designed to minimize training requirements while the latest technologies are employed to ensure maximum sensitivity and depth range. Particular attention has been made to ensuring the weight of the VM-880 is minimized, at just 1.54lbs (0.7kg), it is by far the lightest in its class. This has been achieved without compromise to strength. The submersible carbon fiber antenna tube is both lightweight and provides maximum protection to sensitive sensors.

Key features such as field polarity, 50/60Hz warning, continuous battery level, signal strength indicators and one touch sensitivity control include all the latest features required by an ever-demanding customer base.

## What's in the box VM-880 receiver **Battery holder AA Alkaline battery USB** cable **User Manual** VM-880 carry bag