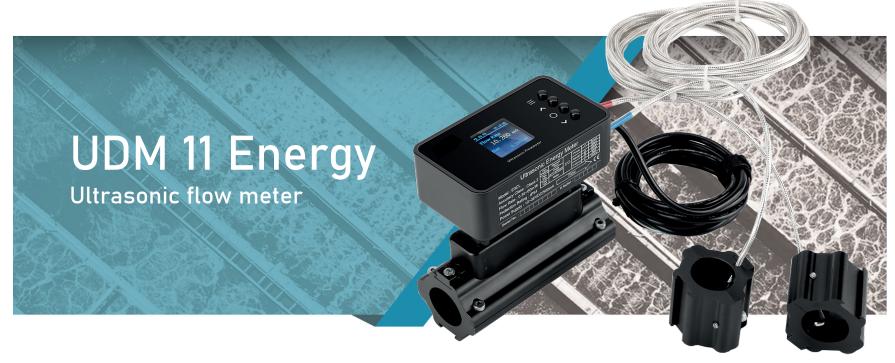

# The UDM10 is a clamp-on ultrasonic flowmeterflowmeter for non-invasive measurementsmeasurements on filled pipes.

The device is particularly characterized by the fact that it can bemounted directly on the pipe and put into operation in just a fewand put into operation.

The range of applications extends from temporarymeasurements through to permanent use.

Analog signal outputs make it possible to control thethe device via the Modbus RTU interface and via WIFI.communicate.Translated with DeepL.com (free version)