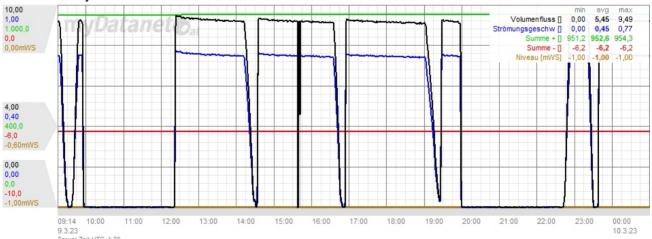

applications.

Thanks to its simple assembly and numerous measuring ranges, the universal measuring case is ideally suited for both permanent and temporary measurements.

In conjunction with GSM data transmission, the device is ideal for leakage, monitoring and verification of stationary measurement systems.