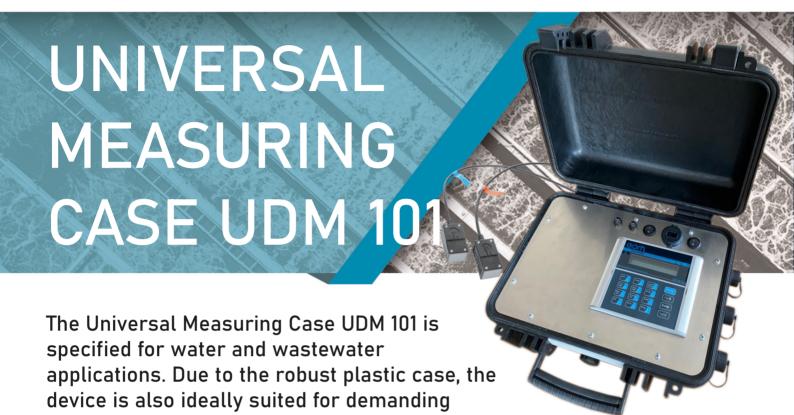

applications.

Thanks to its simple assembly and numerous measuring ranges, the universal measuring case is ideally suited for both permanent and temporary measurements.

In conjunction with GSM data transmission, the device is ideal for leakage, monitoring and verification of stationary measurement systems.