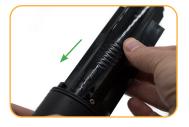

### Aqua TROLL 700/800 Wiper Plug Kit



#### **Contents**

- Aqua TROLL 700/800 Wiper Plug
- Vaccuum Grease

### Installing Wiper Plug

# 1 Remove existing wiper or wiper plug.



Remove restrictor from the instrument.



Loosen the set screw at the base of each sensor.



Slide each sensor out of the instrument.



Remove wiper by pulling it straight out of the instrument.

## 2 Install new wiper plug.



Apply a pea-sized drop of grease to the wiper plug O-rings



Align wiper plug shaft and insert wiper plug into center port.



Insert sensors. Sensor tongue must slide into groove on the wiper plug.



Tighten set screws on all sensors.



Install restrictor on the instrument.