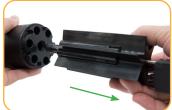

# 1 Remove existing wiper or wiper plug.

Remove restrictor from the instrument.

Loosen the set screw at the base of each sensor.

Slide each sensor out of the instrument.

Remove wiper by pulling it straight out of the instrument.