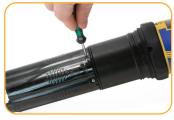

# 1 Remove existing wiper or wiper plug.

Remove restrictor from the instrument.

Loosen the set screw at the base of each sensor.

Slide each sensor out of the instrument.

Remove wiper by pulling it straight out of the instrument.

## 2 Install new wiper plug.

Apply a pea-sized drop of grease to the wiper plug O-rings

Align wiper plug shaft and insert wiper plug into center port.

Insert sensors. Sensor tongue must slide into groove on the wiper plug.