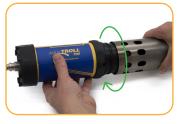

# 1 Remove existing wiper or wiper plug.

Remove restrictor from the instrument.

Loosen the set screw at the base of each sensor.

Slide each sensor out of the instrument.

Remove wiper by pulling it straight out of the instrument.