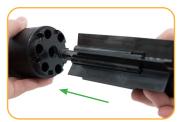

# 1 Remove existing wiper or wiper plug.

Remove restrictor from the instrument.

Loosen the set screw at the base of each sensor.

Slide each sensor out of the instrument.

Remove wiper by pulling it straight out of the instrument.