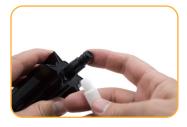

## 2 Install new wiper plug.

Apply a pea-sized drop of grease to the wiper plug O-rings

Align wiper plug shaft and insert wiper plug into center port.

Insert sensors. Sensor tongue must slide into groove on the wiper plug.