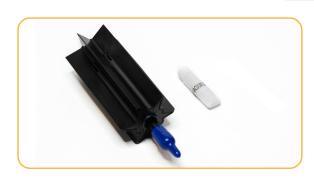

### Aqua TROLL 700/800 Wiper Plug Kit

#### **Contents**

- Aqua TROLL 700/800 Wiper Plug
- Vaccuum Grease