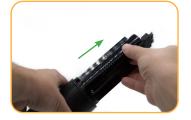

# 1 Remove existing wiper or wiper plug.

Remove restrictor from the instrument.

Loosen the set screw at the base of each sensor.

Slide each sensor out of the instrument.

Remove wiper by pulling it straight out of the instrument.