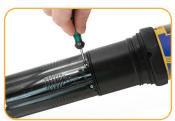

## 2 Install new wiper plug.

Apply a pea-sized drop of grease to the wiper plug O-rings

Align wiper plug shaft and insert wiper plug into center port.

Insert sensors. Sensor tongue must slide into groove on the wiper plug.